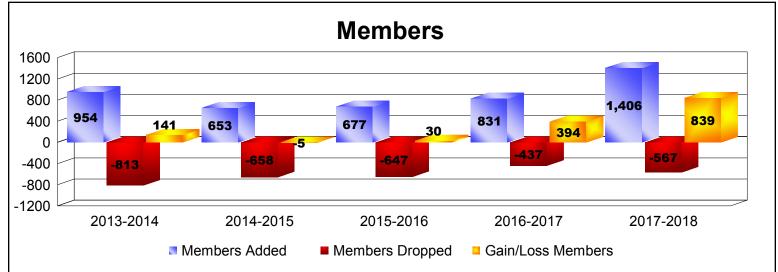

District 318 A

As of June 2018 Cumulative

| Year      | New<br>Clubs | Dropped<br>Clubs | Gain/<br>Loss<br>Clubs | New<br>Members | Charter<br>Members | Reinstate<br>Members | Transfer<br>Members | Total<br>Member<br>Added | Total<br>Members<br>Dropped | Gain/<br>Loss<br>Members |
|-----------|--------------|------------------|------------------------|----------------|--------------------|----------------------|---------------------|--------------------------|-----------------------------|--------------------------|
| 2013-2014 | 6            | -5               | 1                      | 483            | 306                | 144                  | 21                  | 954                      | -813                        | 141                      |
| 2014-2015 | 11           | -1               | 10                     | 291            | 330                | 26                   | 6                   | 653                      | -658                        | -5                       |
| 2015-2016 | 5            | -7               | -2                     | 478            | 161                | 37                   | 1                   | 677                      | -647                        | 30                       |
| 2016-2017 | 4            | -4               | 0                      | 668            | 111                | 44                   | 8                   | 831                      | -437                        | 394                      |
| 2017-2018 | 12           | -4               | 8                      | 1084           | 292                | 28                   | 2                   | 1406                     | -567                        | 839                      |
| Average   | 8            | -4               | 3                      | 601            | 240                | 56                   | 8                   | 904                      | -624                        | 280                      |