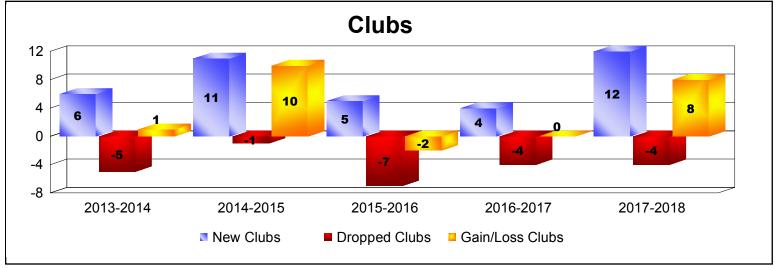

District 318 A

As of June 2018 Cumulative

| Year      | New<br>Clubs | Dropped<br>Clubs | Gain/<br>Loss<br>Clubs | New<br>Members | Charter<br>Members | Reinstate<br>Members | Transfer<br>Members | Total<br>Member<br>Added | Total<br>Members<br>Dropped | Gain/<br>Loss<br>Members |
|-----------|--------------|------------------|------------------------|----------------|--------------------|----------------------|---------------------|--------------------------|-----------------------------|--------------------------|
| 2013-2014 | 6            | -5               | 1                      | 483            | 306                | 144                  | 21                  | 954                      | -813                        | 141                      |
| 2014-2015 | 11           | -1               | 10                     | 291            | 330                | 26                   | 6                   | 653                      | -658                        | -5                       |
| 2015-2016 | 5            | -7               | -2                     | 478            | 161                | 37                   | 1                   | 677                      | -647                        | 30                       |
| 2016-2017 | 4            | -4               | 0                      | 668            | 111                | 44                   | 8                   | 831                      | -437                        | 394                      |
| 2017-2018 | 12           | -4               | 8                      | 1084           | 292                | 28                   | 2                   | 1406                     | -567                        | 839                      |
| Average   | 8            | -4               | 3                      | 601            | 240                | 56                   | 8                   | 904                      | -624                        | 280                      |